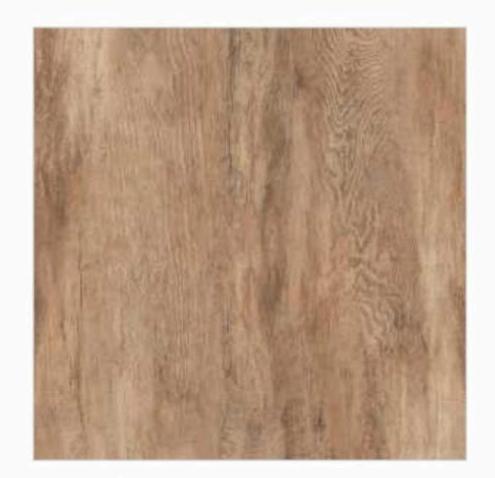

# 60x 60cm DIGITAL GLAZED VITRIFIED TILES

Wood Finish

ETHNIC NATURAL

ETHNIC WALNUT

VINTAGE NATURAL

VINTAGE ENTHRA

VINTAGE BROWN