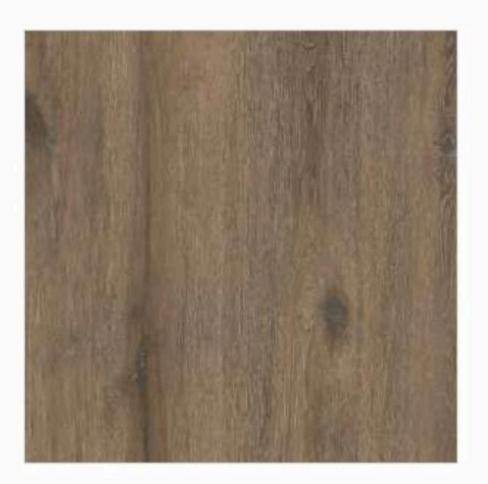

# 60x 60cm DIGITAL GLAZED VITRIFIED TILES

Wood Finish

ETHNIC NATURAL

ETHNIC WALNUT

VINTAGE NATURAL

VINTAGE ENTHRA

VINTAGE BROWN