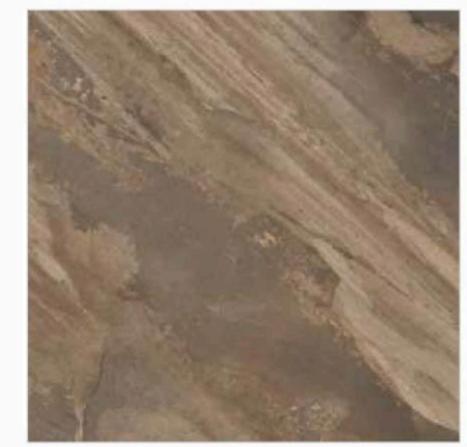

PIETRA MANATEE

PIETRA COTTO

PIETRA CAPPUCHINO

PIETRA ANTHRACITE

PIETRA GRAFITO

FOSSIL COPPER

60x 60cm DIGITAL GLAZED VITRIFIED TILES

Rustic Finish