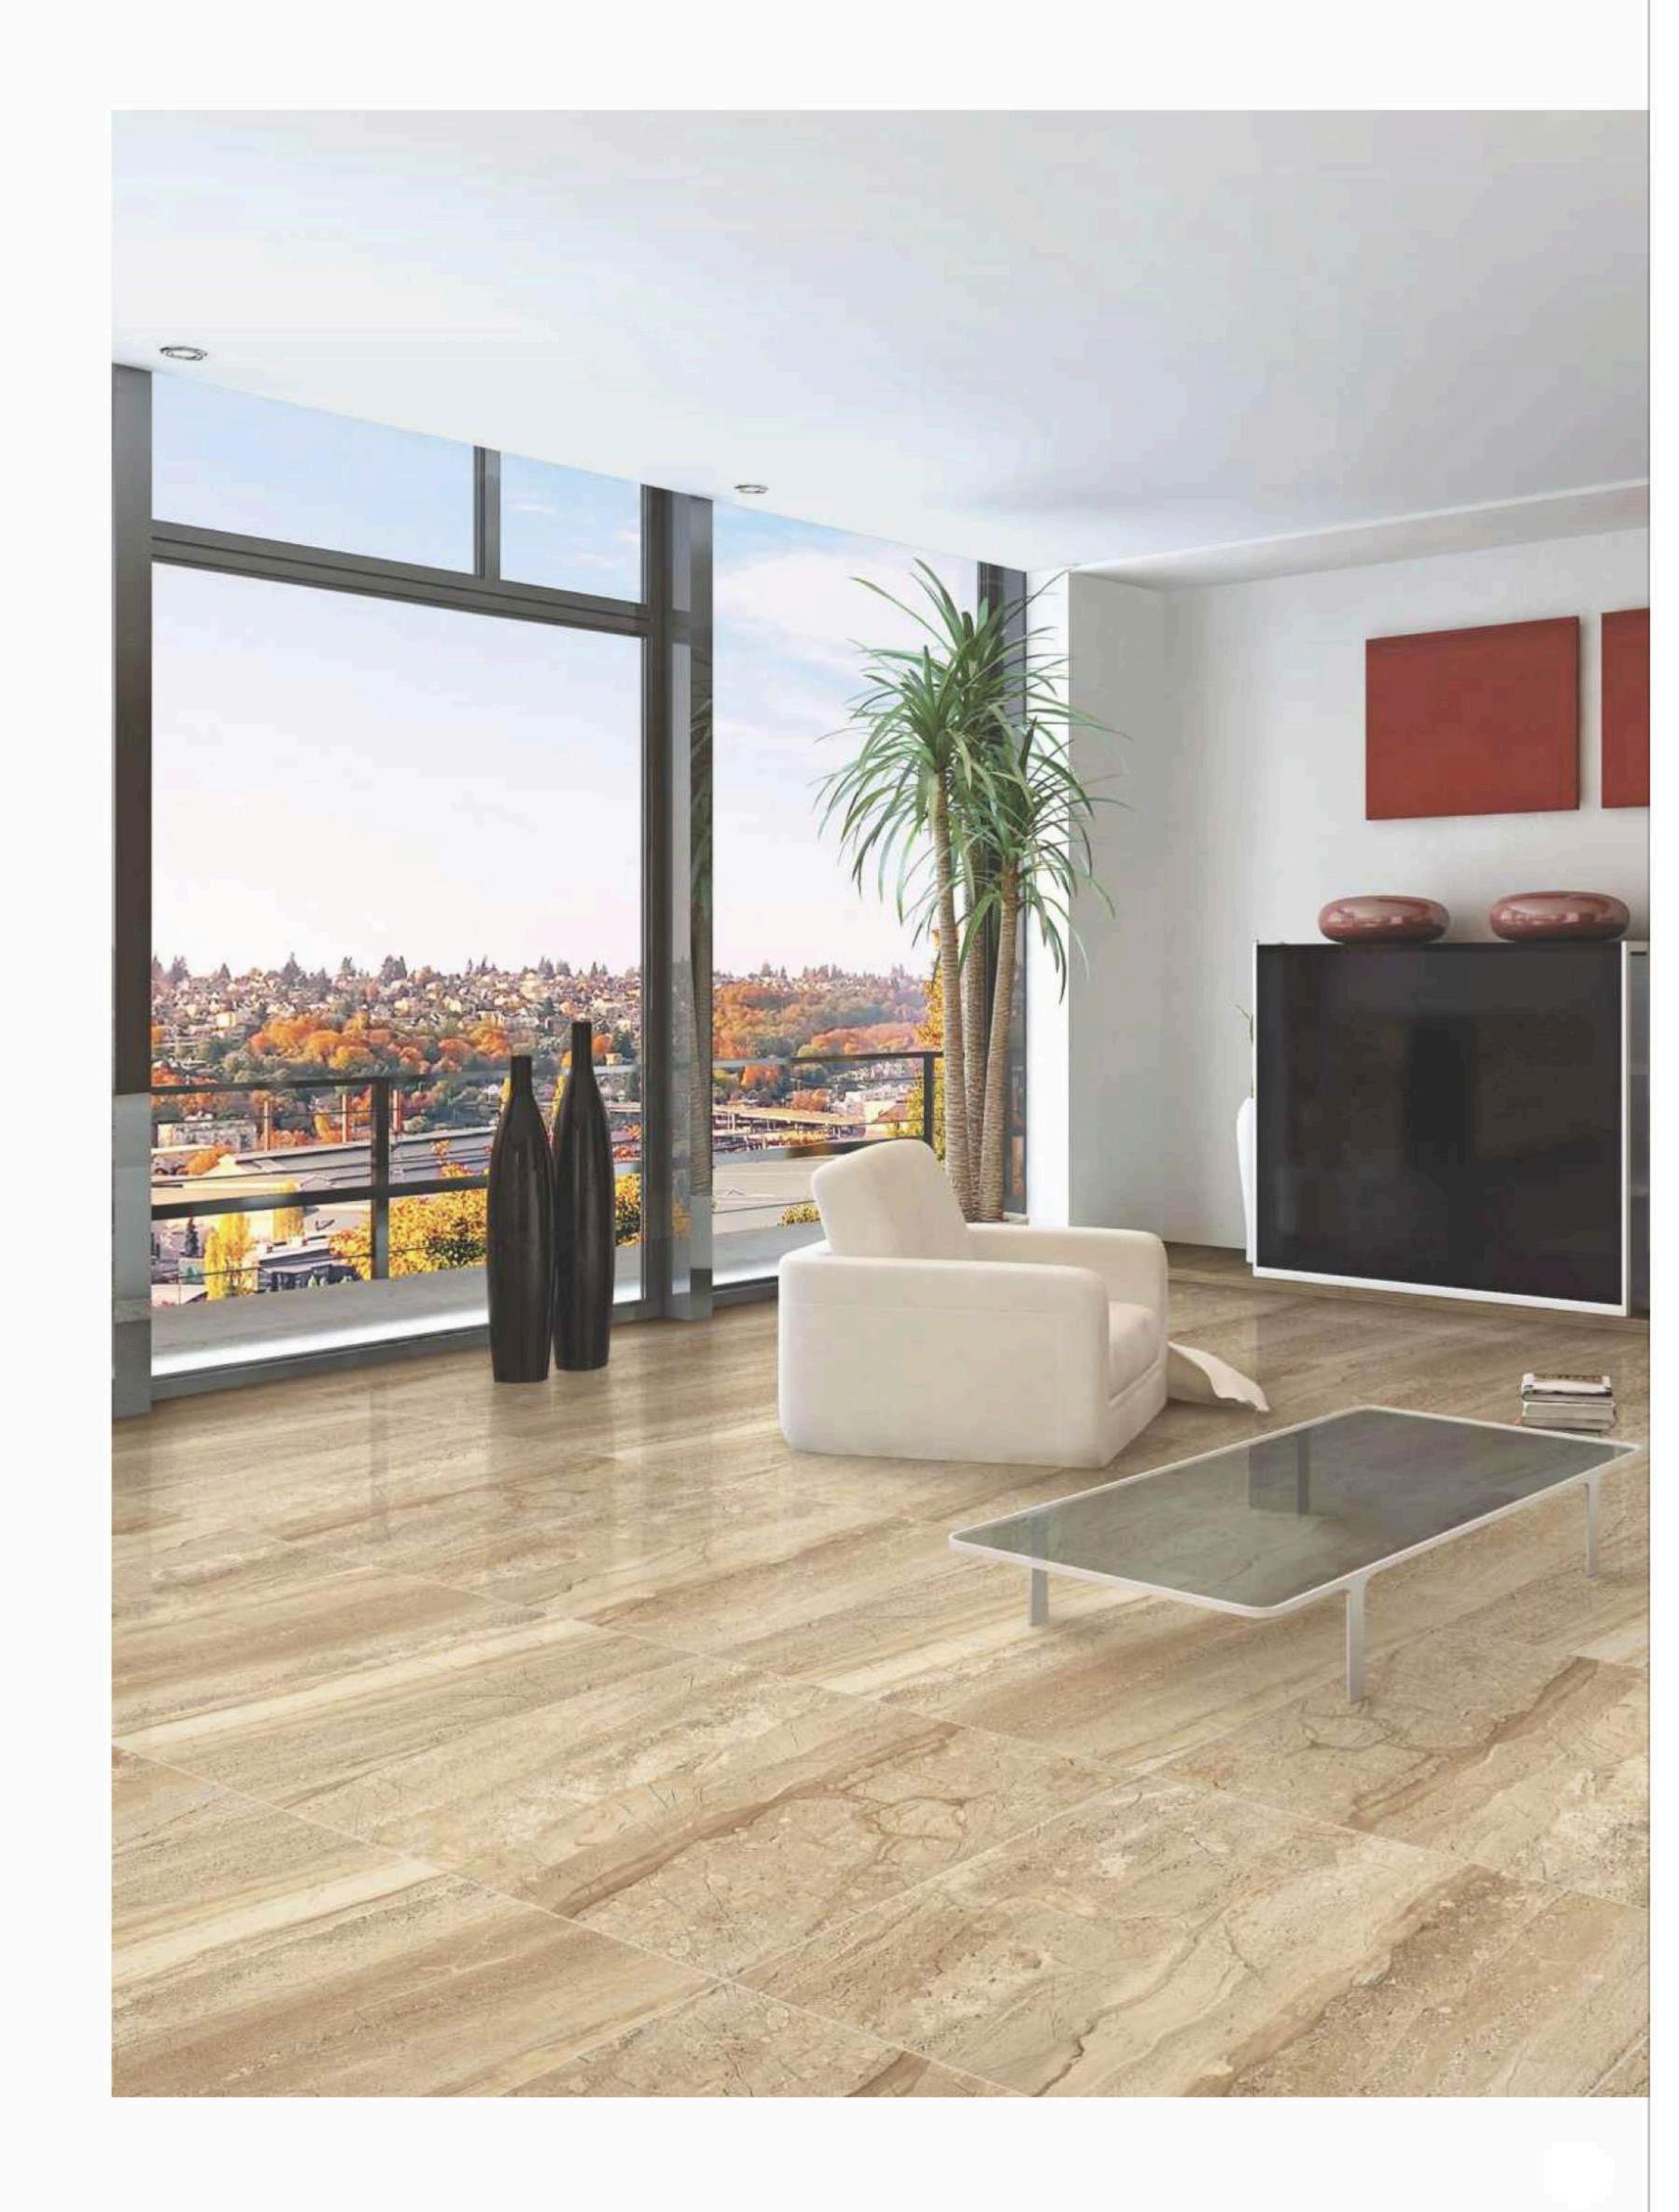

### 60x 60cm

DIGITAL GLAZED VITRIFIED TILES

BRILLIANT BOTTICINO

EMPERADOR BROWN

EMPERADOR BEIGE

ITALIANO CLASSIC ENTHRA

ITALIANO CLASSIC GREY

DYNO BEIGE

DYNO VERDE

60x 60cm DIGITAL GLAZED VITRIFIED TILES

MARQUINA

ALBETA

CALACATTA

GLACIER WHITE

CARARRA

ULTIMATE CREMA MARFIL

# 60x 60cm DIGITAL GLAZED VITRIFIED TILES

Wood Finish

ETHNIC NATURAL

ETHNIC WALNUT

VINTAGE NATURAL

VINTAGE ENTHRA

VINTAGE BROWN