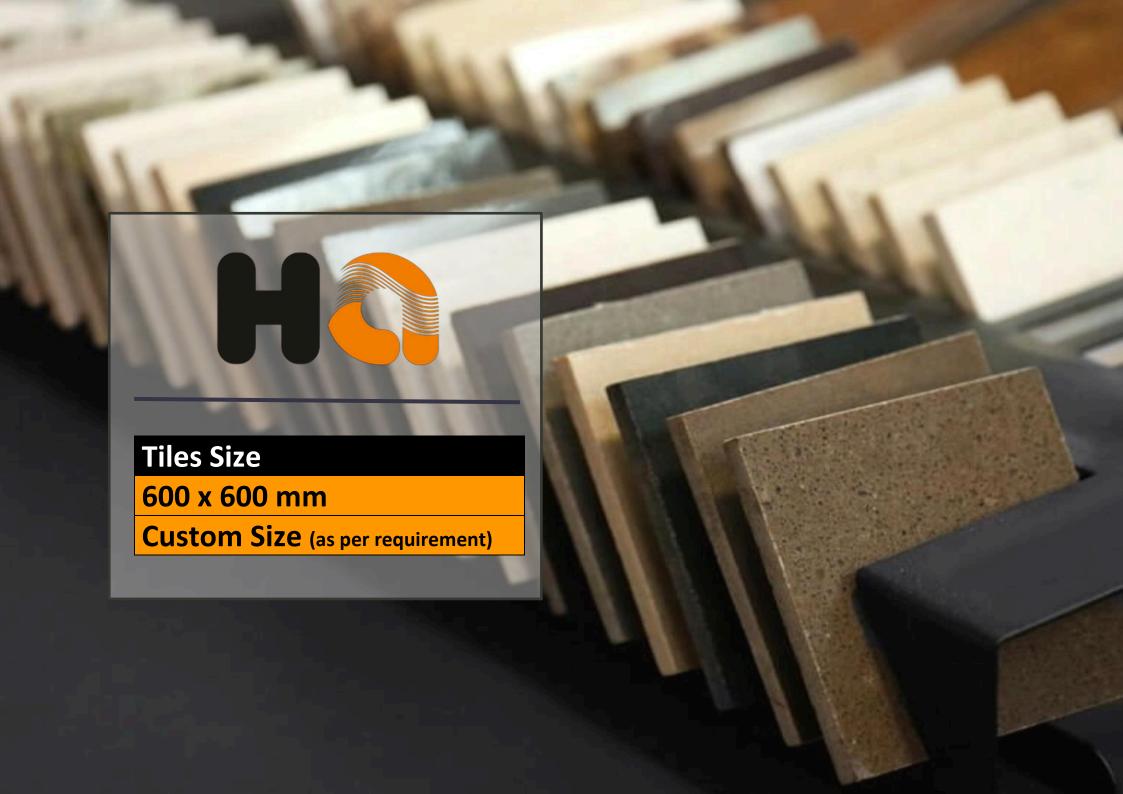

### 60x 60cm

DIGITAL GLAZED VITRIFIED TILES

BRILLIANT BOTTICINO

EMPERADOR BROWN

EMPERADOR BEIGE

ITALIANO CLASSIC ENTHRA

ITALIANO CLASSIC GREY

DYNO BEIGE

## 60x 60cm

DIGITAL GLAZED VITRIFIED TILES

VOLCANO RED

VOLCANO BLACK

VOLCANO GOLD

VOLCANO AZUL

60x 60cm DIGITAL GLAZED VITRIFIED TILES

Sugar Finish

### 60x 60cm

DIGITAL GLAZED VITRIFIED TILES

Rustic Finish

PIETRA BIANCO

PIETRA DOVE

PIETRA CREMELO

PIETRA BEIGE

PIETRA QUARZITE

# 60x 60cm DIGITAL GLAZED VITRIFIED TILES

Wood Finish

ETHNIC NATURAL

ETHNIC WALNUT

VINTAGE NATURAL

VINTAGE ENTHRA

VINTAGE BROWN