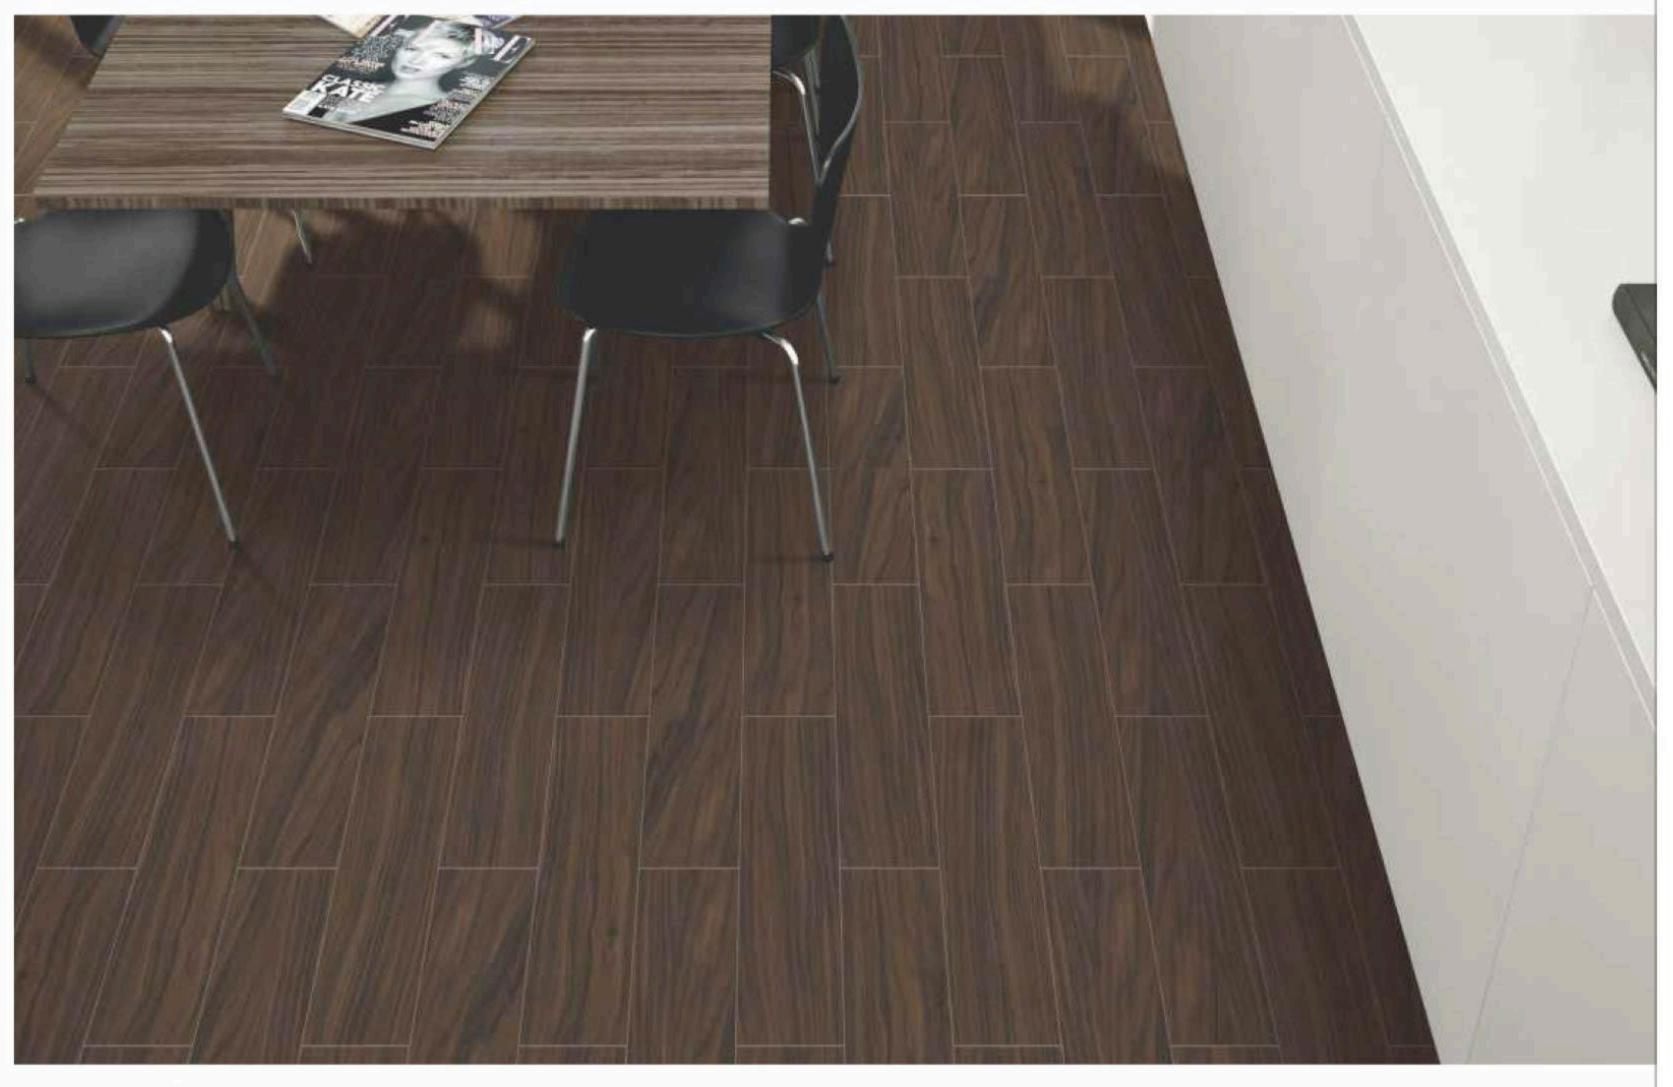

# 60x 60cm DIGITAL GLAZED VITRIFIED TILES

Wood Finish

ETHNIC NATURAL

ETHNIC WALNUT

VINTAGE NATURAL

VINTAGE ENTHRA

VINTAGE BROWN