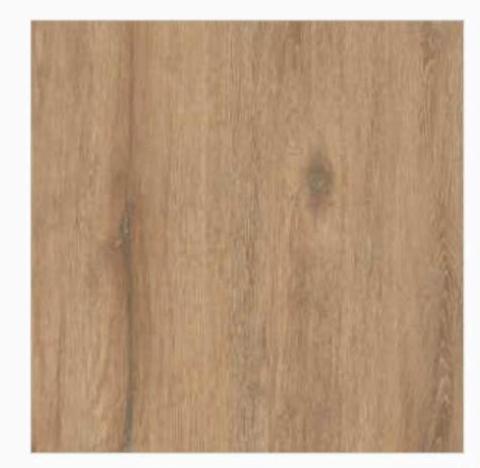

# 60x 60cm DIGITAL GLAZED VITRIFIED TILES

Wood Finish

ETHNIC NATURAL

ETHNIC WALNUT

VINTAGE NATURAL

VINTAGE ENTHRA

VINTAGE BROWN