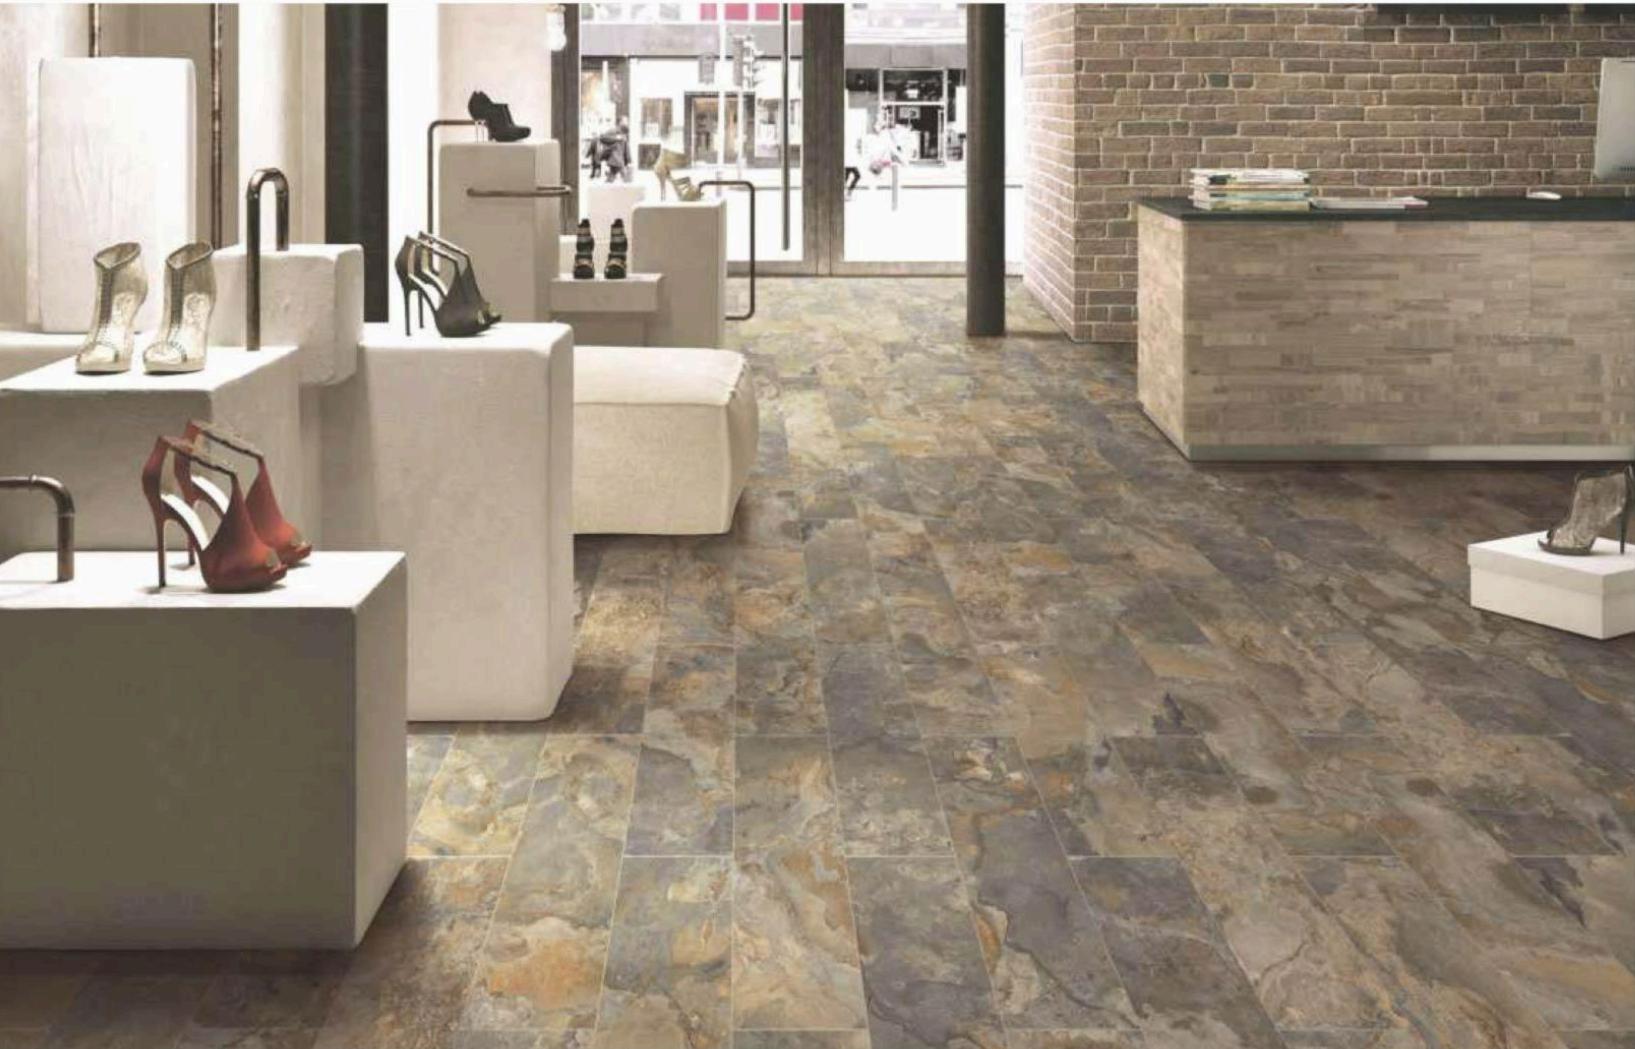

### 60x 60cm

DIGITAL GLAZED VITRIFIED TILES

Rustic Finish

PIETRA BIANCO

PIETRA DOVE

PIETRA CREMELO

PIETRA BEIGE

PIETRA QUARZITE

PIETRA MANATEE

PIETRA COTTO

PIETRA CAPPUCHINO

PIETRA ANTHRACITE

PIETRA GRAFITO

FOSSIL COPPER

60x 60cm DIGITAL GLAZED VITRIFIED TILES

Rustic Finish