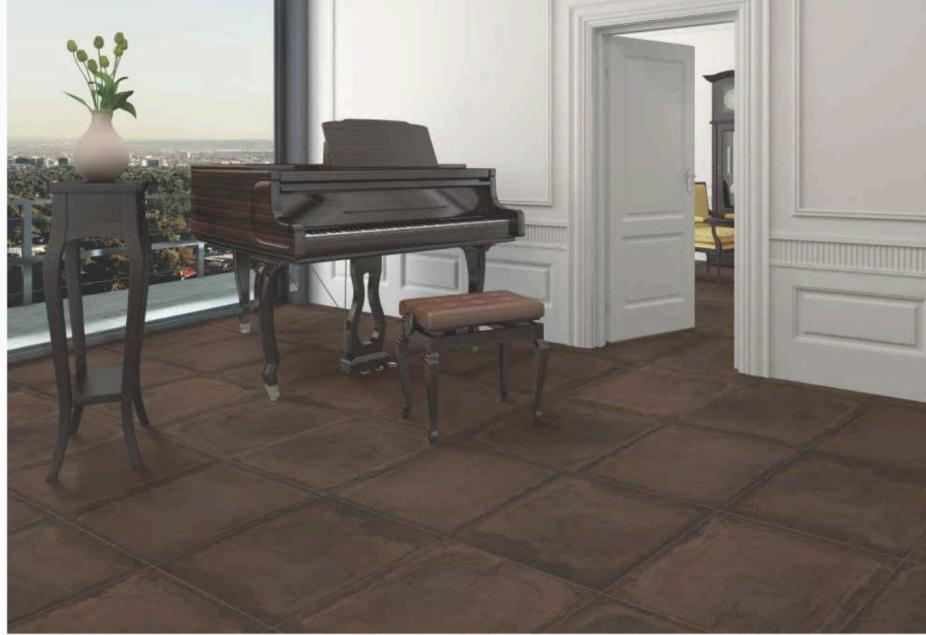

PIETRA MANATEE

PIETRA COTTO

PIETRA CAPPUCHINO

PIETRA ANTHRACITE

PIETRA GRAFITO

FOSSIL COPPER

60x 60cm DIGITAL GLAZED VITRIFIED TILES

Rustic Finish