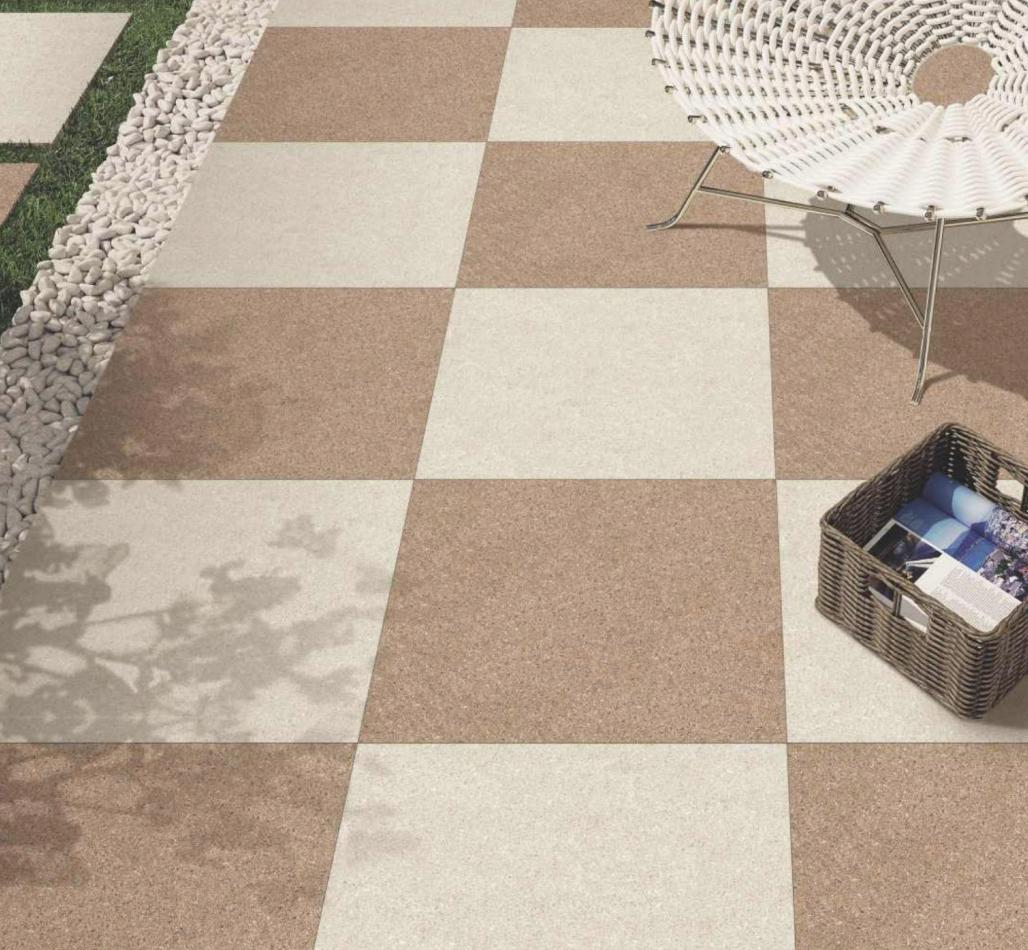

### 60x 60cm

DIGITAL GLAZED VITRIFIED TILES















BRILLIANT BOTTICINO



EMPERADOR BROWN



EMPERADOR BEIGE



ITALIANO CLASSIC ENTHRA



ITALIANO CLASSIC GREY



DYNO BEIGE



DYNO VERDE





60x 60cm DIGITAL GLAZED VITRIFIED TILES













MARQUINA



ALBETA



CALACATTA



GLACIER WHITE



CARARRA



ULTIMATE CREMA MARFIL



ELEGANT ONYX



ELEGANT ROSALIANO





## 60x 60cm

DIGITAL GLAZED VITRIFIED TILES















VOLCANO RED



VOLCANO BLACK



VOLCANO GOLD



VOLCANO AZUL



60x 60cm DIGITAL GLAZED VITRIFIED TILES



Sugar Finish









SPARKLE BIANCO



SPARKLE CREMELO



SPARKLE MANATEE



SPARKLE GRAFITO



SPARKLE DOVE



SPARKLE CAPPUCHINO



















CEMENTO BEIGE







CEMENTO CHOCO



CANVAS BLACK













ARKOSE CREMA LAVA VERDE SISILIA CREMA SISILIA BROWN SISILIA GREY



### 60x 60cm

DIGITAL GLAZED VITRIFIED TILES



Rustic Finish











PIETRA BIANCO



PIETRA DOVE



PIETRA CREMELO



PIETRA BEIGE



PIETRA QUARZITE



PIETRA MANATEE



PIETRA COTTO



PIETRA CAPPUCHINO





PIETRA ANTHRACITE



PIETRA GRAFITO



FOSSIL COPPER



60x 60cm DIGITAL GLAZED VITRIFIED TILES



Rustic Finish











TERRA DOVE



TERRA SILVER



TERRA BIANCO



TERRA MOCHA



TERRA NERO



CANVAS WHITE

# 60x 60cm DIGITAL GLAZED VITRIFIED TILES

Wood Finish



ETHNIC NATURAL



ETHNIC WALNUT





VINTAGE NATURAL



VINTAGE ENTHRA



VINTAGE BROWN



## 14.5x 60cm

DIGITAL GLAZED VITRIFIED TILES



1201



Wood Strip



1202











2301



2401



1301



1302



1503