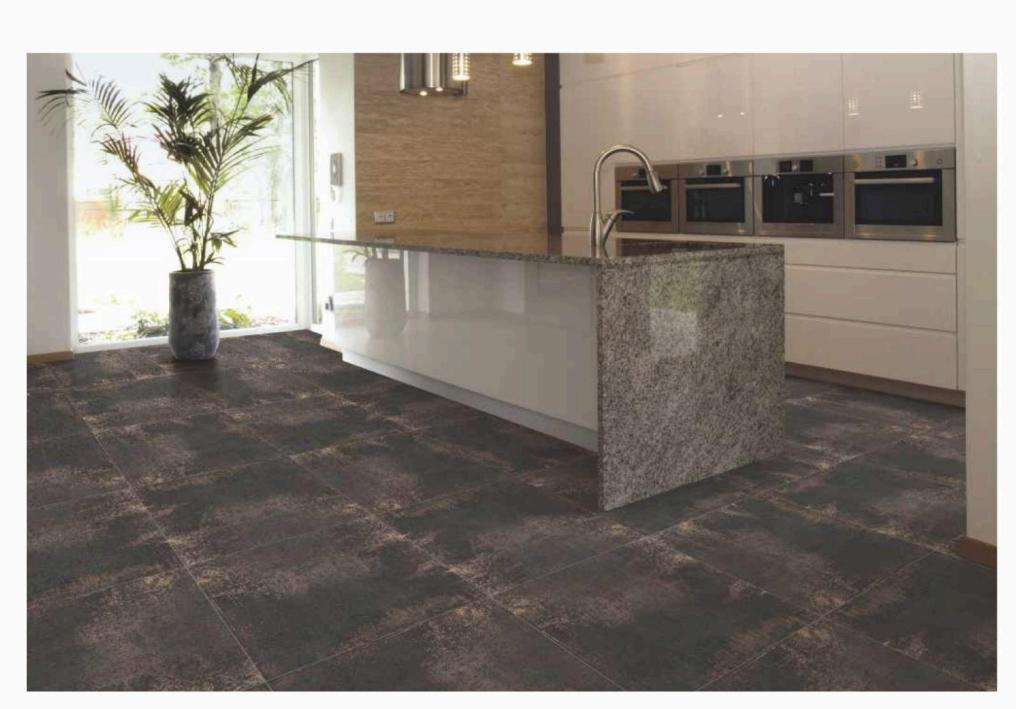

### 60x 60cm

DIGITAL GLAZED VITRIFIED TILES

Rustic Finish

PIETRA BIANCO

PIETRA DOVE

PIETRA CREMELO

PIETRA BEIGE

PIETRA QUARZITE

PIETRA MANATEE

PIETRA COTTO

PIETRA CAPPUCHINO

PIETRA ANTHRACITE

PIETRA GRAFITO

FOSSIL COPPER

60x 60cm DIGITAL GLAZED VITRIFIED TILES

Rustic Finish