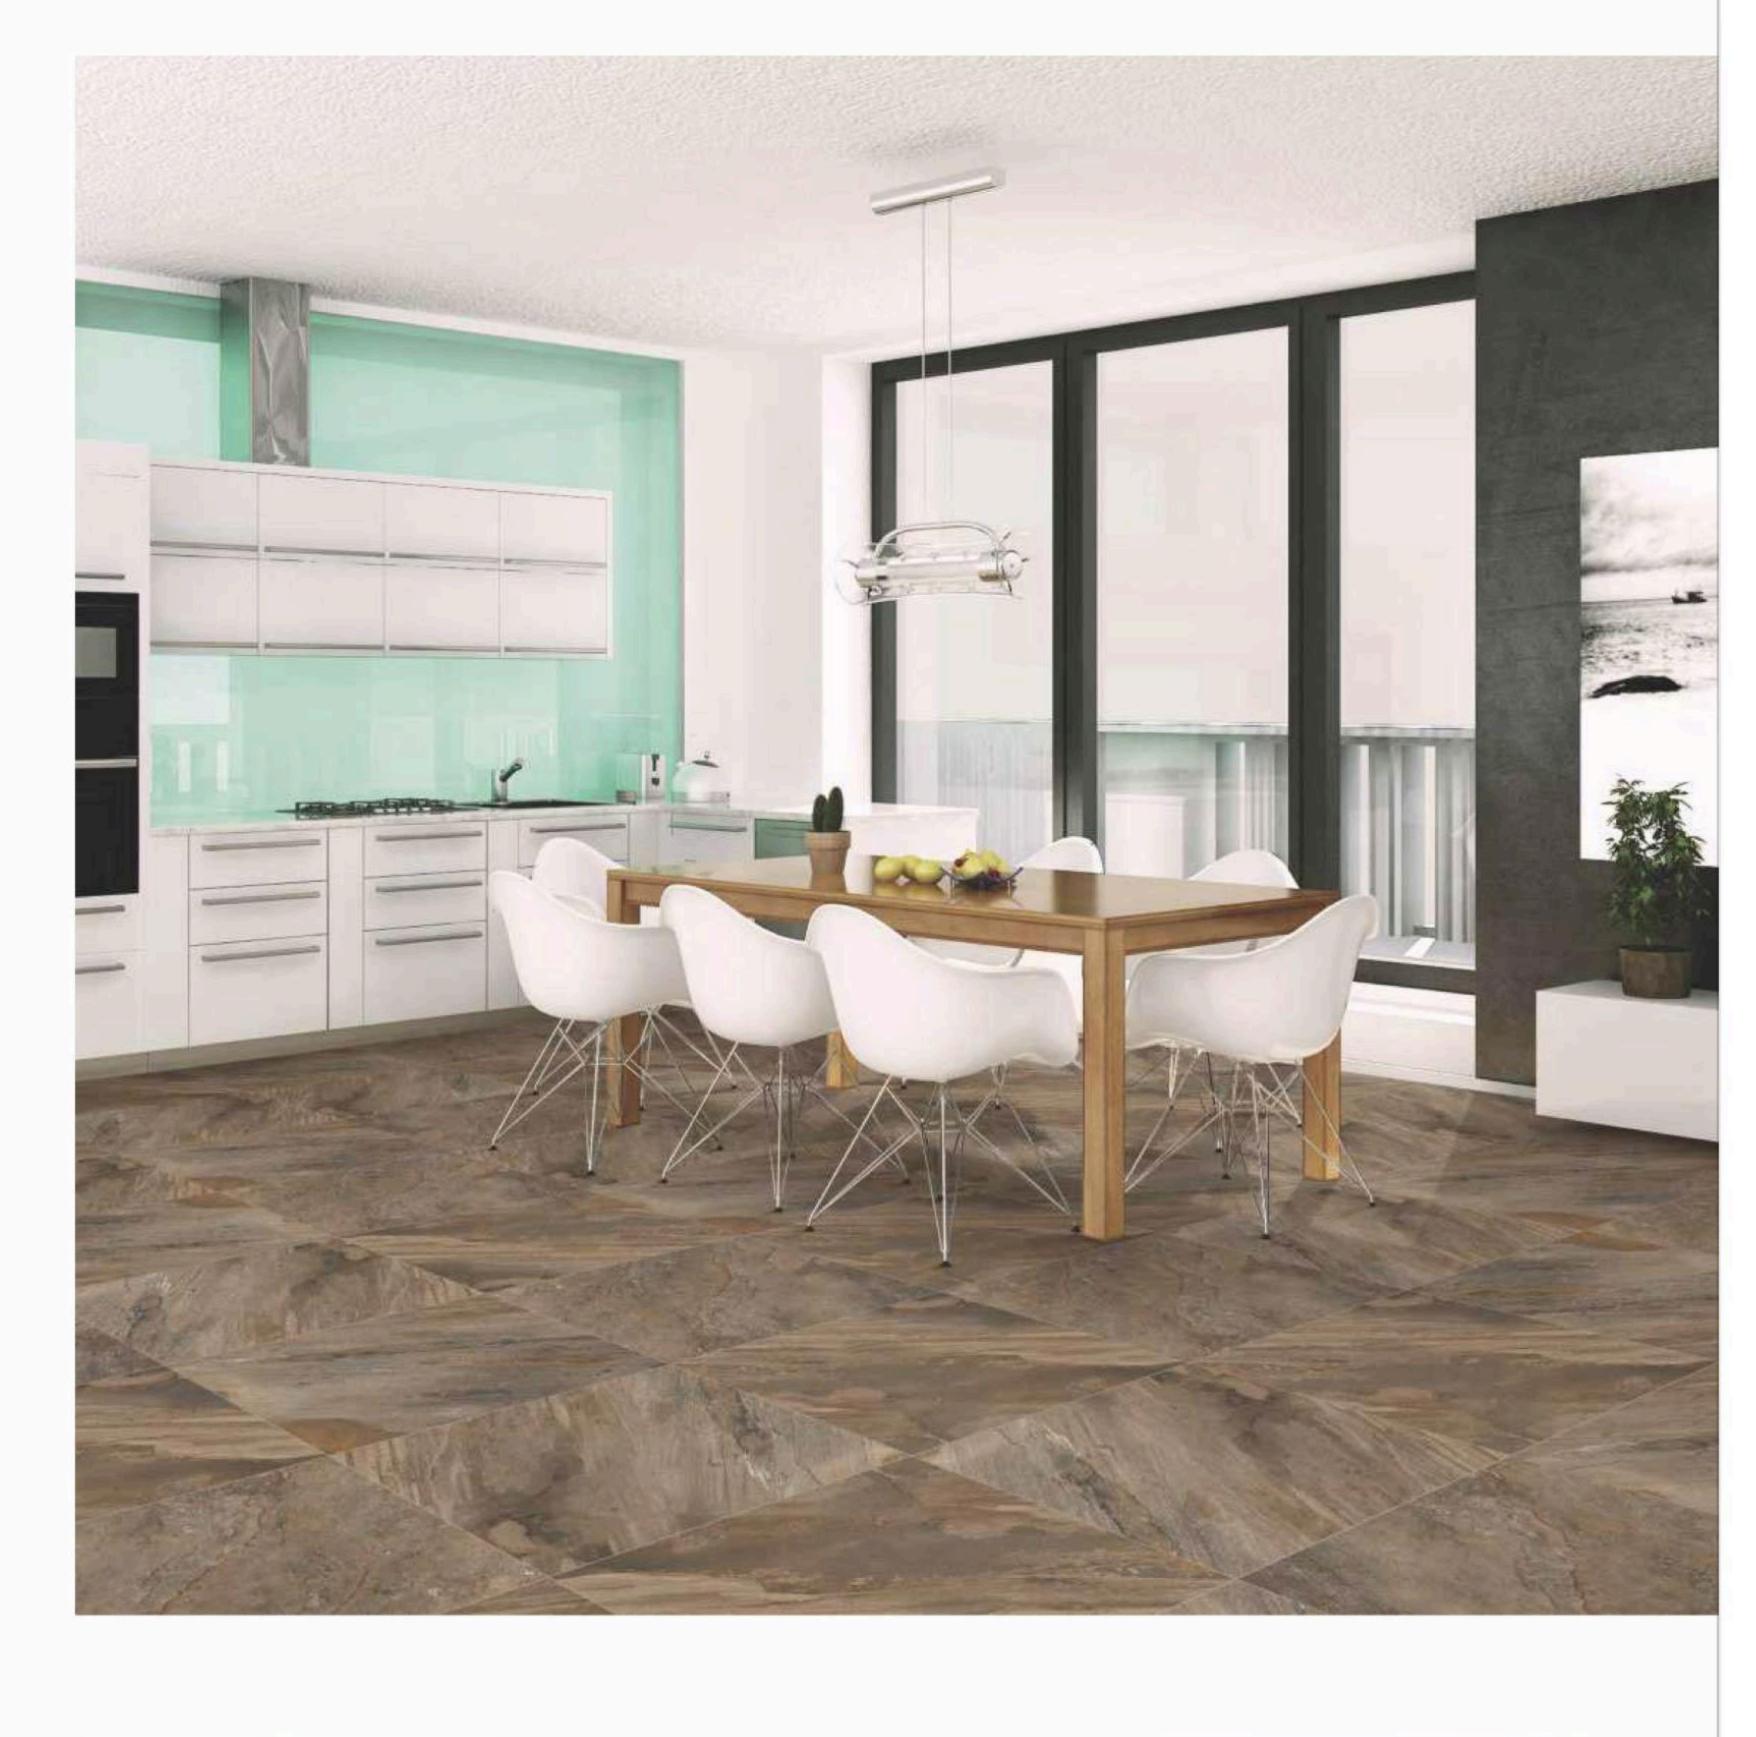

### 60x 60cm

DIGITAL GLAZED VITRIFIED TILES

Rustic Finish

PIETRA BIANCO

PIETRA DOVE

PIETRA CREMELO

PIETRA BEIGE

PIETRA QUARZITE

PIETRA MANATEE

PIETRA COTTO

PIETRA CAPPUCHINO

PIETRA ANTHRACITE

PIETRA GRAFITO

FOSSIL COPPER

60x 60cm DIGITAL GLAZED VITRIFIED TILES

Rustic Finish