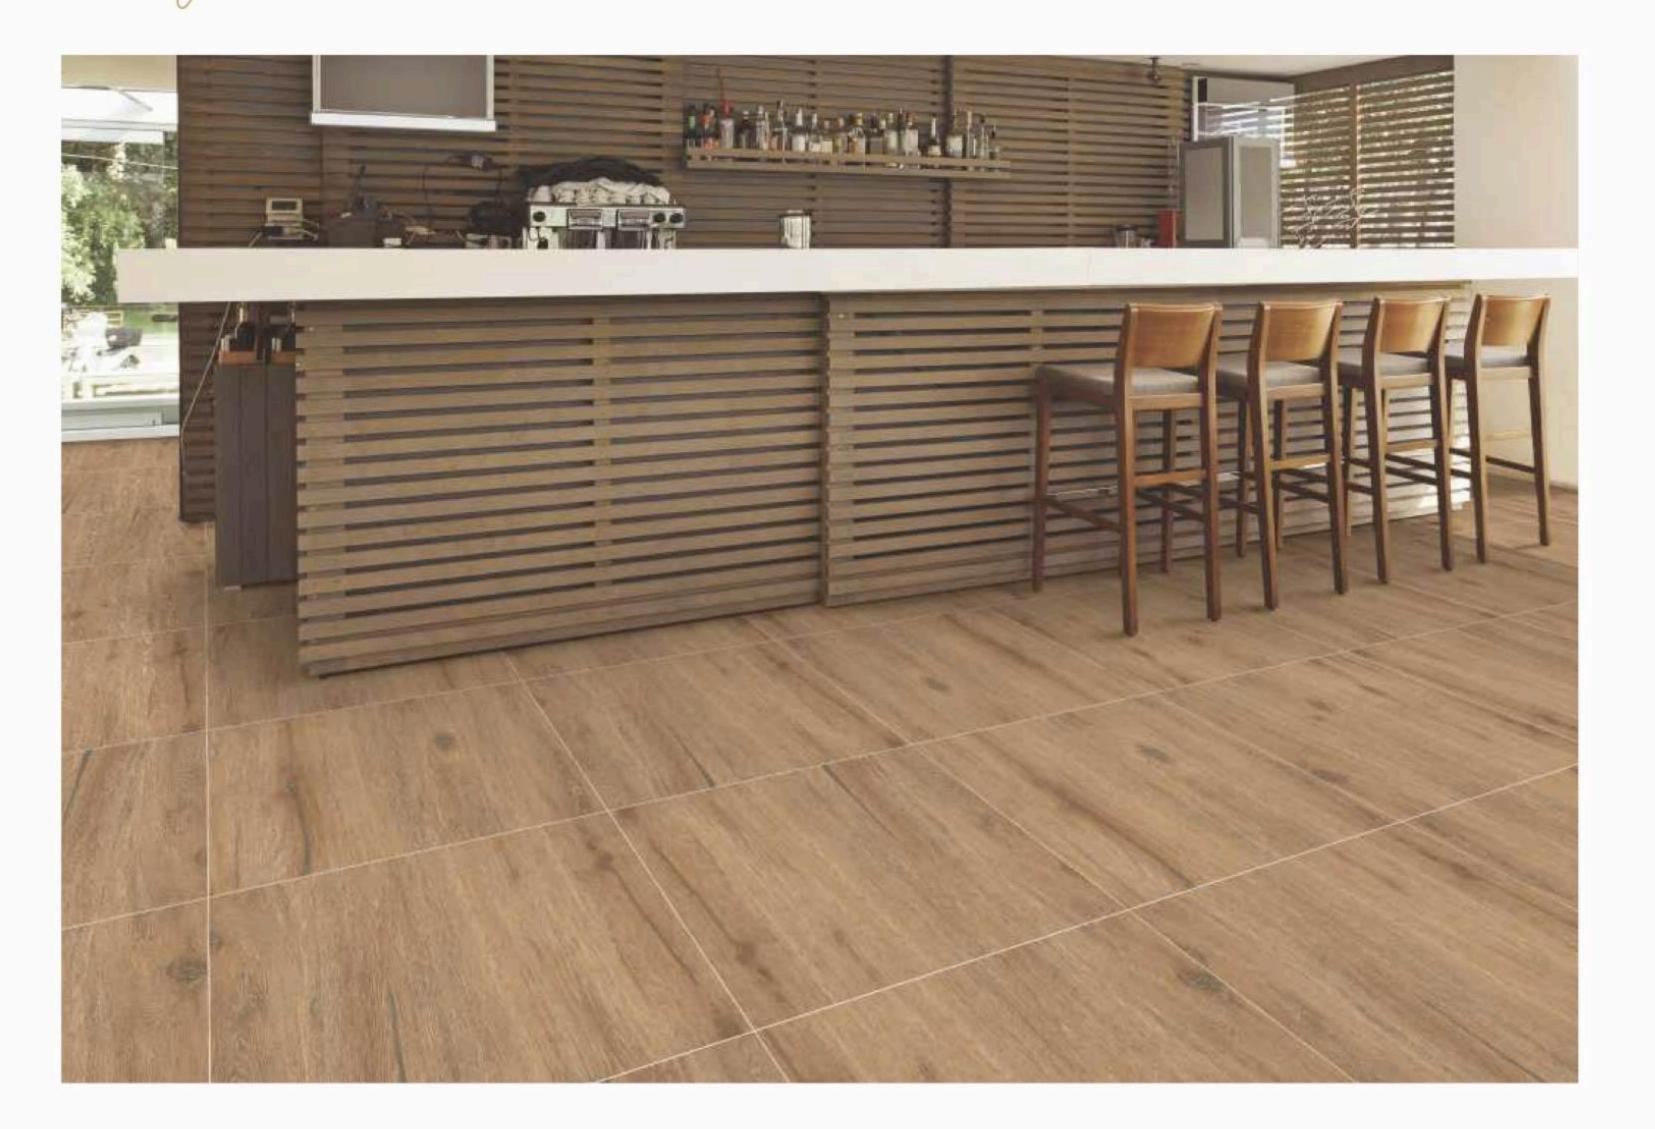

# 60x 60cm DIGITAL GLAZED VITRIFIED TILES

Wood Finish

ETHNIC NATURAL

ETHNIC WALNUT

VINTAGE NATURAL

VINTAGE ENTHRA

VINTAGE BROWN